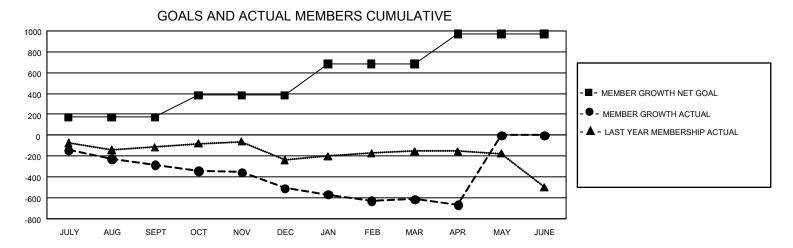

## GMT Constitutional Area 1, Group K

REPORT DOES NOT INCLUDE CLUBS IN UNDISTRICTED AREAS.

| Clubs         |               |             |               | Members               |                        |                         |                                                    |  |
|---------------|---------------|-------------|---------------|-----------------------|------------------------|-------------------------|----------------------------------------------------|--|
|               | RESULTS FOR   | R 2020-2021 |               | RESULTS FOR 2020-2021 |                        |                         |                                                    |  |
| QUARTER       | NEW CLUB GOAL | NEW CLUBS   | DROPPED CLUBS | QUARTER MEME          | BER GROWTH NET<br>GOAL | MEMBER GROWTH<br>ACTUAL | DROPPED<br>MEMBERS ACTUAL<br>(including transfers) |  |
| JULY/AUG/SEPT | 12            | 1           | 1             | JULY/AUG/SEPT         | 173                    | 253                     | 473                                                |  |
| OCT/NOV/DEC   | 6             | 0           | 1             | OCT/NOV/DEC           | 209                    | 288                     | 472                                                |  |
| JAN/FEB/MAR   | 18            | 1           | 5             | JAN/FEB/MAR           | 302                    | 219                     | 307                                                |  |
| APR/MAY/JUNE  | 15            | 0           | 0             | APR/MAY/JUNE          | 288                    | 75                      | 117                                                |  |