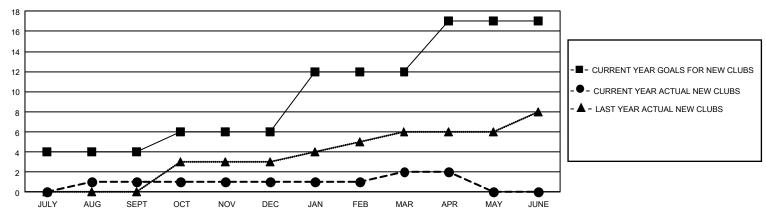

## GMT Constitutional Area 1, Group K

REPORT DOES NOT INCLUDE CLUBS IN UNDISTRICTED AREAS.

| Clubs         |               |             |               | Members               |                        |                         |                                                    |  |
|---------------|---------------|-------------|---------------|-----------------------|------------------------|-------------------------|----------------------------------------------------|--|
|               | RESULTS FOR   | R 2020-2021 |               | RESULTS FOR 2020-2021 |                        |                         |                                                    |  |
| QUARTER       | NEW CLUB GOAL | NEW CLUBS   | DROPPED CLUBS | QUARTER MEME          | BER GROWTH NET<br>GOAL | MEMBER GROWTH<br>ACTUAL | DROPPED<br>MEMBERS ACTUAL<br>(including transfers) |  |
| JULY/AUG/SEPT | 12            | 1           | 1             | JULY/AUG/SEPT         | 173                    | 253                     | 473                                                |  |
| OCT/NOV/DEC   | 6             | 0           | 1             | OCT/NOV/DEC           | 209                    | 288                     | 472                                                |  |
| JAN/FEB/MAR   | 18            | 1           | 5             | JAN/FEB/MAR           | 302                    | 219                     | 307                                                |  |
| APR/MAY/JUNE  | 15            | 0           | 0             | APR/MAY/JUNE          | 288                    | 75                      | 117                                                |  |